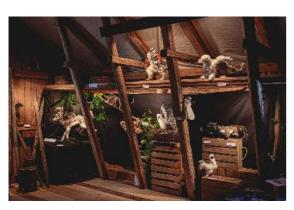

# ALASTALO MANOR MILIEU

Kulttuuri- ja Monitaidetila

View from the dining room

Old tools have been collected in museum

Apple trees in the garden

The neighbor's horse farm

Beach sauna can be rented