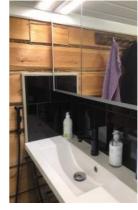

#### **Common areas:**

- dining room/living room
- kitchen/utility room
- WC
- bathroom

Accommodation facilities upstairs

Beds: 2+2+1