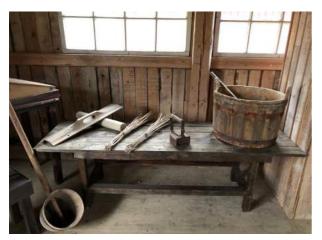

# ALASTALO MANOR MILIEU

Kulttuuri- ja Monitaidetila

View from the dining room

Old tools have been collected in museum

Apple trees in the garden

The neighbor's horse farm

Beach sauna can be rented