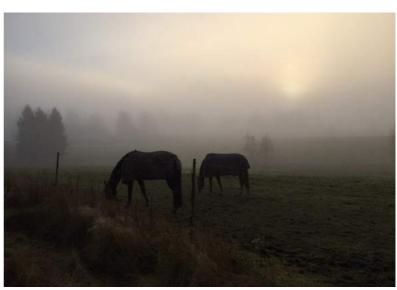

# ALASTALO MANOR MILIEU

Kulttuuri- ja Monitaidetila

View from the dining room

Old tools have been collected in museum

Apple trees in the garden

The neighbor's horse farm

Beach sauna can be rented