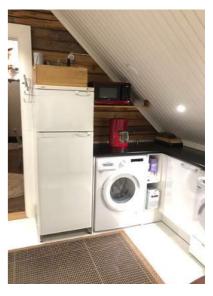

#### **Common areas:**

- dining room/living room
- kitchen/utility room
- WC
- bathroom

Accommodation facilities upstairs

Beds: 2+2+1