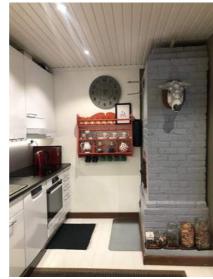

#### **Common areas:**

- dining room/living room
- kitchen/utility room
- WC
- bathroom

Accommodation facilities upstairs

Beds: 2+2+1